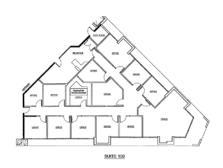

#### Suite 100/102/104

#### **Available Suites**

• OFFICE AREA. Newly configured suites off of main lobby entrance as follows:

Suite 100 5,199 SF - 12 offices, conference, copy rm & reception

Suite 102 879 SF - 3 offices & reception Leased

Suite 104 4,217 SF - 8 office, kitchen & reception (Will reconfigure) Leased

### Suite 203/205 - 4,176 SF / 6,264 SF

OFFICE AREA. 10,440 SF Divisible. (Suite 203 - 4,176 SF; Suite 205 - 6,264 SF)

**Suite 203** 4,176 SF - 10 offices, Kitchen, conference & reception **Suite 205** 6,264 SF - 7 offices, large confer/training, kitchen & reception