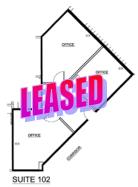

#### **Available Suites**

• OFFICE AREA. Newly configured suites off of main lobby entrance as follows:

Suite 100 5,199 SF - 12 offices, conference, copy rm & reception

Suite 102 879 SF - 3 offices & reception Leased