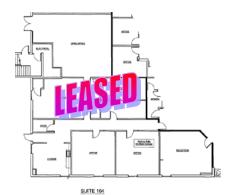

# FOR LEASE Palo Cristi II

## 15721 N. Greenway Hayden Loop Scottsdale AZ 85260

#### **Building Features:**

- 30,350 SF Office Bldg Excellent Scottsdale Airpark Location
- Building Signage Available. Excellent Drive by visibility.
- Flexible Lease terms.
- 3.5:1000 parking ratio w/ 44 covered. (I-1 Zoning)
- Recent Upgrades: New Lobby, Seal Parking Lot, New Landscaping.....
- Close proximity to the Scottsdale Quarter, Kierland Commons and The Promenade for shopping, restaurants, golfing, hotels.....



#### Suite 100/102/104



#### **Available Suites**





• OFFICE AREA. Newly configured suites off of main lobby entrance as follows:

Suite 100 5,199 SF - 12 offices, conference, copy rm & reception

Suite 102 879 SF - 3 offices & reception Leased

Suite 104 4,217 SF - 8 office, kitchen & reception (Will reconfigure) Leased

### Suite 203/205 - 4,176 SF / 6,264 SF



OFFICE AREA. 10,440 SF Divisible. (Suite 203 - 4,176 SF; Suite 205 - 6,264 SF)

**Suite 203** 4,176 SF - 10 offices, Kitchen, conference & reception **Suite 205** 6,264 SF - 7 offices, large confer/training, kitchen & reception

- LOBBY. Second story lobby, Elevator Access
- VIEWS. Mountain views

#### **Exclusively By:**

Civic Asset Management, Inc.
Thomas D. Kuffler

tomk@CivicAssetManagement.com

602 818-0220

This information has been secured from sources we believe to be r