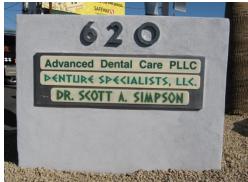

## **Highlights**

- \_ 4,127 Gross Square Feet
- \_ 10 Operatories
- \_ 3 Bathrooms
- \_ Plumbed For Medical Gases & Vacuum
- Perfect for up to Three Dentists
- \_ Functional Build-Out
- \_ Monument Signage on Butler
- \_ Garden-Like Landscaping
- \_ Distinctive Architectural Style