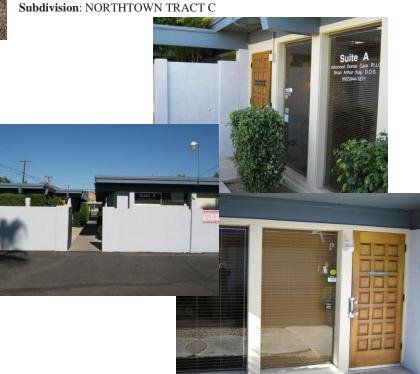

## **Property Location & Summary:**

The property is located in the Sunnyslope submarket of the Phoenix metropolitan area and is in excellent condition. At 4,127 square feet, per assessor, it has 3 suites of 1521sf, 1102sf & 1338sf. Suites are plumbed for medical gases and vacuum. Carpets and walls are clean and the build-out is perfect for the average medical or dental practice. The property is located on Butler, 1 block west of 7th Street with good visibility from the street. The large lot allows for plenty of parking on and off site. It is conveniently located near the John C. Lincoln Hospital and .5 mile south of the intersection of 7<sup>th</sup> Street and Dunlap. The property has easy access to both the 51 and I17.

**Purchase Price:** 

Lease Rate:

APN: 160-48-045-C
Suites: 3 individually metered suites. 1 currently occupied.
SF: 4,127 Gross per Assessor
Lot Size: 13,369
Level: Single Level
Usage: Medical/Dental
Unit Type: Detached