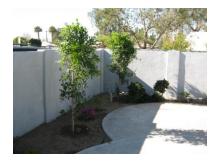

## **Overview:**

Garden Style Medical/Dental office space available for purchase or lease. Ideal as owner-user building or as an investment opportunity with dental tenant in place. Great existing Dental build-out with monument signage.

## **Highlights**

- \_ 4,127 Gross Square Feet
- \_ 10 Operatories
- \_ 3 Bathrooms
- \_ Plumbed For Medical Gases & Vacuum
- Perfect for up to Three Dentists
- \_ Functional Build-Out
- \_ Monument Signage on Butler
- \_ Garden-Like Landscaping
- \_ Distinctive Architectural Style